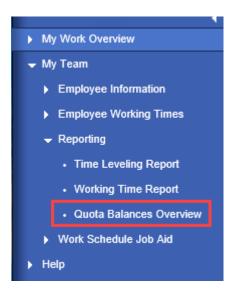

MSS users are defaulted to the My Work Overview page.

2. Go to the 'Detailed Navigation' panel on the left section of the screen. Navigate to the Quota Balances Overview by expanding the folders down the tree structure:

My Team-> Reporting > Quota Balances Overview.

1

Information

3. Click on any direct report employee to view their quota balances.

| n  | ces Overview  |                  |     |                          |                  |               |             |          |
|----|---------------|------------------|-----|--------------------------|------------------|---------------|-------------|----------|
| an | ices Overview |                  |     |                          |                  |               |             |          |
|    |               |                  |     |                          |                  |               |             |          |
| È. | Pers. No.     | Name             |     | Employee Quota Details ( | Balances as of T | oday's Date)  |             |          |
| 1  | 80000022      | Greg Pastor      | - 1 |                          |                  |               |             |          |
| 1  | 80000124      | Jessica Hunter   |     | Time Account             | Deductible from  | Deductible to | Entitlement | Remainde |
| ٦  | 80000111      | Lorna Sims       |     | Vacation Leave           | 01/16/2019       | 12/31/9999    | 39.99 HOURS |          |
| -  | 80000112      | Shaunte Morrison |     | Sick Leave               | 01/16/2019       | 12/31/9999    | 24.00 HOURS | 24.00 HO |
| 1  | 80000120      | Simon Monsen     |     | Holiday Comp Time        | 12/26/2008       | 12/31/9999    | 80.00 HOURS | 80.00 HO |
|    |               |                  |     | Holiday Leave            | 10/12/2008       | 12/31/9999    | 32.00 HOURS | 16.00 HO |
|    |               |                  |     |                          |                  |               |             |          |